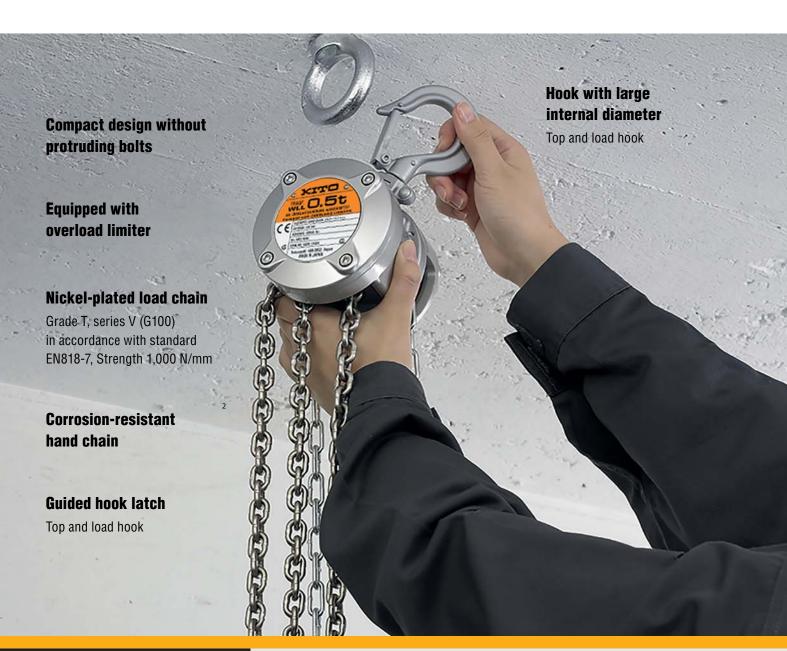

### **Features**

- Available in 0.25T and 0.5T.
- Standard lift height of 2.5 metres.
- Optional lift heights also available upon request.
- Compact and lightweight.
- Wide internal diameter of hooks (top and bottom).
- Low headroom on each model.
- Smart body with non-protuding bolt.
- Equipped with overload limiter.
- High strength load chain.
- Hook latch with tip supporting structure.

Compact design with an integral aluminium body, extremely lightweight of 2.4kg. Both models of the KITO CX Series are equipped with an overload limiter as standard.

Capacity: 250 - 500kg